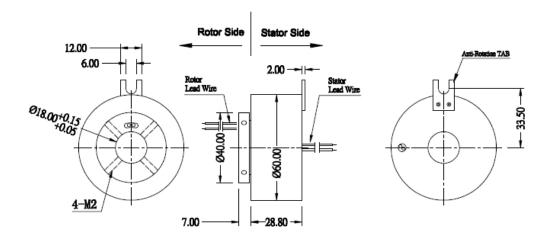

## Though hole slip ring---BLH1860-0202

| Specification         |                                   | www.chineseslipring.com                                          |
|-----------------------|-----------------------------------|------------------------------------------------------------------|
| Basic Parameters:     |                                   |                                                                  |
| Through Bore Diameter | Ф <b>60</b> mm                    |                                                                  |
| Circuits              | Standard 1-36 circuits            |                                                                  |
| Operating Speed       | 600 rpm                           |                                                                  |
| Working Temperature   | -40℃~+120℃                        |                                                                  |
| Working Humidity      | 60%RH or higher                   |                                                                  |
| Electrical:           |                                   |                                                                  |
| Voltage Rating        | 380VAC/DC                         |                                                                  |
| Current Rating        | 2A-50A per circuit or combination |                                                                  |
| Dielectric Strength   | ≥1000 VAC@50Hz between per        |                                                                  |
|                       | circuit                           |                                                                  |
| Insulation Resistance | 1000 MΩ@500VDC                    |                                                                  |
| Electronic Noise      | ≤8mΩ                              |                                                                  |
| Mechanical:           |                                   | Option                                                           |
| Contact Material      | Precious metal                    | Operating speed Circuits Signal, power combined Current &Voltage |
| Lead Wire Size        | 22AWG,17AWG, 14AWG Tinning        |                                                                  |
|                       | Teflon, ULR                       |                                                                  |
| Lead Wire Length      | standard 300 mm                   |                                                                  |
| Housing Material      | Aluminum alloy                    | Lead wire length                                                 |
| Torque                | ≤9.25 g • m                       | Lead wire exit direction                                         |
| Protection Grade      | IP54 or higher                    | Protection class                                                 |
| Others:               |                                   | Connector                                                        |
|                       |                                   |                                                                  |

## MODEL: BLH1860

UNIT:mm